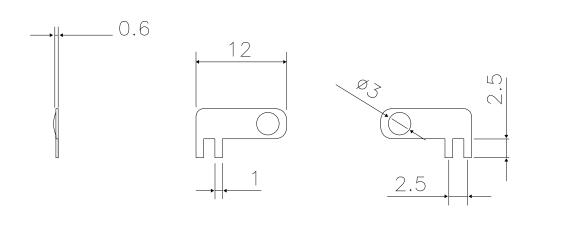

| Proprietary and Confidential                                                                                                                                                                                                      | TEKO S.p.A. Via dell'Industria 5 - S.Lazzaro di Savena - BO - IT                                                                                                                                    |            |          |                  |
|-----------------------------------------------------------------------------------------------------------------------------------------------------------------------------------------------------------------------------------|-----------------------------------------------------------------------------------------------------------------------------------------------------------------------------------------------------|------------|----------|------------------|
|                                                                                                                                                                                                                                   | Subject to technical modification without prior notice.<br>Tipographical and others errors do not justify any claim for damages.<br>All dimensions should be verified using an actual moulded part. |            |          |                  |
|                                                                                                                                                                                                                                   | Part Number:                                                                                                                                                                                        | Date:      | Sheet:   | First angle prj. |
| ENCLOSURES                                                                                                                                                                                                                        | ABM                                                                                                                                                                                                 | 15/05/2024 | 1 of 1   | $\ominus \odot$  |
| This document contains proprietary information of TEKO S.p.a. and is tendered subject to the conditions that the information be retained in confidence not be reproducer or copied and not be used or incorporated in any product |                                                                                                                                                                                                     |            | Size: A4 | Scale: 2:1       |